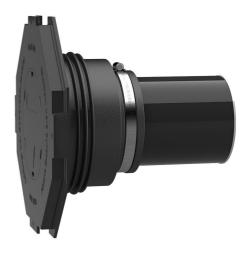

#### **Advantages:**

- For the direct connection of a plug-in/glue-in socket DN 110
- Available adapted to wall thickness ready for installation
- Pressure-tight after concreting

#### Scope of delivery:

- 1 piece Rubber sleeve with integrated 3-ribbed seal
- 1 piece Clamping strap
- 1 piece Sleeve cover with flange connection and blind cover for tapping in
- 1 piece Wall sleeve
- 1 piece Plastic pipe DN 110 (everything pre-mounted ready for installation)

#### **Properties:**

- For installation flush with the formwork
- Blind sealed ready for installation