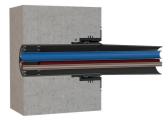

#### Scope of delivery:

- 1 piece Rubber sleeve with integrated 3-ribbed seal
- 1 piece Clamping strap
- 1 piece Sleeve cover with flange connection and blind cover for tapping in
- 1 piece Wall sleeve
- 1 piece Plastic pipe DN 110 (everything pre-mounted ready for installation)

#### **Properties:**

- For installation flush with the formwork
- Blind sealed ready for installation

## **Application range:**

- DIN 18533 W1-E, DIN 18533 W2.1-E
- Waterproof concrete stress class 1, waterproof concrete stress class 2