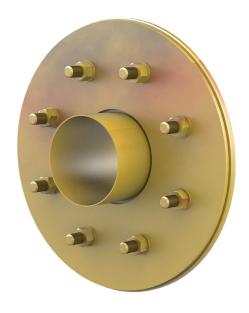

# Fixed/loose flange wall sleeve galvanised

for retrofit dowelling for black tank

# FLFA1x300/80/0 DIN18533 St-A3C

Article no.: 3030502695

For dowelling with wall sleeves, core drills or breakthroughs.

Picture may differ from selected product

### **Scope of delivery:**

- 1 piece of fixed/loose flange wall sleeve
- Fastenings for concrete
- Nuts

#### **Dimensions:**

- Standard upper length: 80 mm
- Design according to DIN 18533 includes: underground structural components
- Standard fixed flange Øa equal to the relevant wall sleeve Øi + approx. 330 mm (for one passage)

#### **Material:**

- Fixed/loose flange wall sleeve steel galvanised (gv)
- Fastenings: stainless steel V4A (AISI 316L)
- Nuts: Steel galvanised (gv)