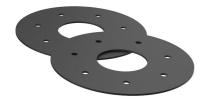

#### **Scope of delivery:**

- 1 piece Fixed/loose flange wall sleeve
- Bolts and nuts M20 (DIN 18533)
- With closing covers on both sides

#### **Material:**

- Fixed/loose flange wall sleeve: stainless steel V2A (AISI 304L) or V4A (AISI 316L)
- Closing cover: PE