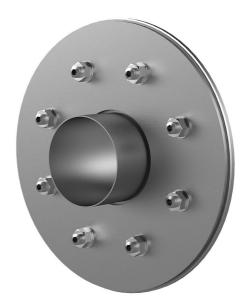

# Fixed/loose flange wall sleeve made from stainless steel

for setting in concrete for black tank according to DIN 18533

## FLFE1x400/0/250 DIN18533 A2

: 2500400250

For setting in concrete or mortar in walls, ceilings or floors.

#### **Scope of delivery:**

- 1 piece Fixed/loose flange wall sleeve
- Bolts and nuts M20 (DIN 18533)
- With closing covers on both sides

#### **Material:**

- Fixed/loose flange wall sleeve: stainless steel V2A (AISI 304L) or V4A (AISI 316L)
- Closing cover: PE

## **Tightness:**

• gastight and watertight

Wall sleeve ID (mm) D1: 400

Fixed flange OD (mm) D2: 730

Loose flange OD (mm) D3: 720

Wall sleeve wall thickness (mm) S: 3

wall thickness (mm): 250

Rubber inlays