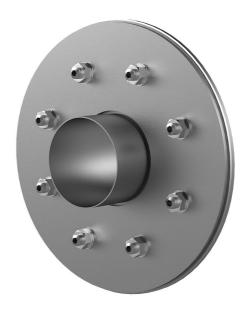

# Fixed/loose flange wall sleeve made from stainless steel

for setting in concrete for black tank according to DIN 18533

## FLFE1x400/0/80 DIN18533 A2

: 2500400031, GTIN: 4052487062626

For setting in concrete or mortar in walls, ceilings or floors.

#### **Scope of delivery:**

- 1 piece Fixed/loose flange wall sleeve
- Bolts and nuts M20 (DIN 18533)
- With closing covers on both sides

#### **Material:**

- Fixed/loose flange wall sleeve: stainless steel V2A (AISI 304L) or V4A (AISI 316L)
- Closing cover: PE

## **Tightness:**

• gastight and watertight

Wall sleeve ID (mm) D1: 400
Fixed flange OD (mm) D2: 730
Loose flange OD (mm) D3: 720
Wall sleeve wall thickness (mm) S: 80

Rubber inlays

Tel. +49 7322 1333-0

Fax +49 7322 1333-999