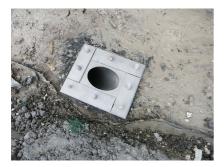

# Fixed/loose flange wall sleeve made from stainless steel

for setting in concrete for black tank according to DIN 18533

## FLFE1x400/0/80 DIN18533 A2

: 2500400031, GTIN: 4052487062626

For setting in concrete or mortar in walls, ceilings or floors.

#### **Dimensions:**

• Standard fixed flange Øa equal to the relevant wall sleeve Øi + approx. 330 mm (for one passage)