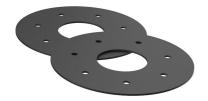

#### **Scope of delivery:**

- 1 piece Fixed/loose flange wall sleeve
- Bolts and nuts M20 (DIN 18533)
- With closing covers on both sides

#### **Material:**

- Fixed/loose flange wall sleeve: stainless steel V2A (AISI 304L) or V4A (AISI 316L)
- Closing cover: PE

## **Tightness:**

• gastight and watertight

Wall sleeve ID (mm) D1: 400
Fixed flange OD (mm) D2: 730
Loose flange OD (mm) D3: 720
Wall sleeve wall thickness (mm) S: 80

Rubber inlays

Tel. +49 7322 1333-0

Fax +49 7322 1333-999