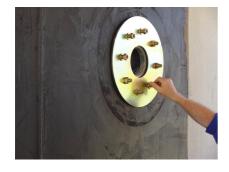

## FLFE1x150/250 DIN18533 St-FVZ

: 3030453923, GTIN: 4052487242592

For setting in concrete or mortar in walls, ceilings or floors.

#### **Advantages:**

- flexible wall thickness adjustment thanks to plastic wall sleeve
- Installation flush with formwork