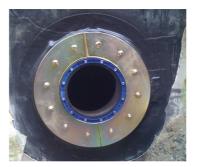

### **Tightness:**

• gastight and watertight

Wall sleeve ID (mm) D1: 150
Fixed flange OD (mm) D2: 475
Loose flange OD (mm) D3: 465
Wall sleeve wall thickness (mm) 2
wall thickness (mm): 250

Rubber inlays