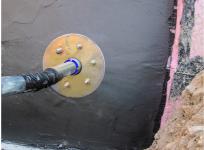

## FLFE1x150/250 DIN18533 St-FVZ

: 3030453923, GTIN: 4052487242592

For setting in concrete or mortar in walls, ceilings or floors.

#### **Dimensions:**

- for wall thicknesses of up to 500 mm
- Design according to DIN 18533 includes: underground structural components
- Standard fixed flange Øa equal to the relevant wall sleeve Øi + approx. 330 mm (for one passage)