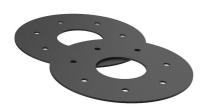

### **Tightness:**

• gastight and watertight

Wall sleeve ID (mm) D1: 150
Fixed flange OD (mm) D2: 475
Loose flange OD (mm) D3: 465
Wall sleeve wall thickness (mm) 2
wall thickness (mm): 250

Rubber inlays