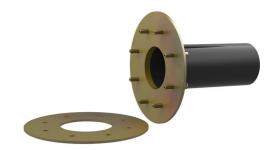

# Fixed/loose flange wall sleeve galvanised

for setting in concrete for black tank

## FLFE1x150/250 DIN18533 St-FVZ

: 3030453923, GTIN: 4052487242592

For setting in concrete or mortar in walls, ceilings or floors.

#### **Scope of delivery:**

- 1 piece Fixed/loose flange wall sleeve
- Fastenings for concrete
- Bolts and nuts
- 2 pieces closing covers

#### **Material:**

- Fixed/loose flange wall sleeve steel galvanised (gv)
- Wall sleeve: plastic PVC-U
- Closing cover: PE
- Bolts and nuts: steel galvanised (gv)