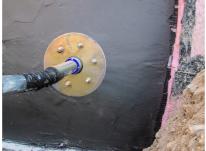

# Fixed/loose flange wall sleeve galvanised

for setting in concrete for black tank

## FLFE1x150/300 DIN18533 St-A3C

: 3030453924, GTIN: 4052487242608

For setting in concrete or mortar in walls, ceilings or floors.

#### **Advantages:**

- flexible wall thickness adjustment thanks to plastic wall sleeve
- Installation flush with formwork