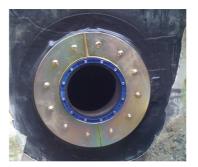

#### **Scope of delivery:**

- 1 piece Fixed/loose flange wall sleeve
- Fastenings for concrete
- Bolts and nuts
- 2 pieces closing covers

#### **Material:**

- Fixed/loose flange wall sleeve steel galvanised (gv)
- Wall sleeve: plastic PVC-U
- Closing cover: PE
- Bolts and nuts: steel galvanised (gv)