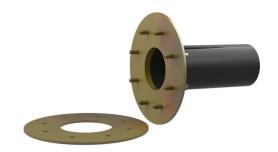

# Fixed/loose flange wall sleeve galvanised

for setting in concrete for black tank

## FLFE1x150/300 DIN18533 St-A3C

: 3030453924, GTIN: 4052487242608

For setting in concrete or mortar in walls, ceilings or floors.

#### **Scope of delivery:**

- 1 piece Fixed/loose flange wall sleeve
- Fastenings for concrete
- Bolts and nuts
- 2 pieces closing covers

#### **Material:**

- Fixed/loose flange wall sleeve steel galvanised (gv)
- Wall sleeve: plastic PVC-U
- Closing cover: PE
- Bolts and nuts: steel galvanised (gv)