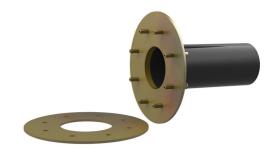

# Fixed/loose flange wall sleeve galvanised

for setting in concrete for black tank

# FLFE1x150/240 DIN18533 St-FVZ

: 3030453921, GTIN: 4052487242585

For setting in concrete or mortar in walls, ceilings or floors.

#### **Scope of delivery:**

- 1 piece Fixed/loose flange wall sleeve
- Fastenings for concrete
- Bolts and nuts
- 2 pieces closing covers

#### **Dimensions:**

- for wall thicknesses of up to 500 mm
- $\bullet\,$  Design according to DIN 18533 includes: underground structural components
- Standard fixed flange Øa equal to the relevant wall sleeve Øi + approx. 330 mm (for one passage)

#### **Material:**

- Fixed/loose flange wall sleeve steel galvanised (gv)
- Wall sleeve: plastic PVC-U
- Closing cover: PE
- Bolts and nuts: steel galvanised (gv)