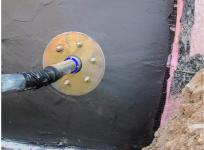

# Fixed/loose flange wall sleeve galvanised

for setting in concrete for black tank

## **Advantages:**

- flexible wall thickness adjustment thanks to plastic wall sleeve
- Installation flush with formwork

# **Tightness:**

• gastight and watertight

Wall sleeve ID (mm) D1: 150
Fixed flange OD (mm) D2: 475
Loose flange OD (mm) D3: 465
Wall sleeve wall thickness (mm) S: 2
wall thickness (mm): 240

Rubber inlays