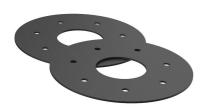

#### **Scope of delivery:**

- 1 piece Fixed/loose flange wall sleeve
- Fastenings for concrete
- Bolts and nuts
- 2 pieces closing covers

# **Tightness:**

• gastight and watertight

Wall sleeve ID (mm) D1: 150
Fixed flange OD (mm) D2: 475
Loose flange OD (mm) D3: 465
Wall sleeve wall thickness (mm) S: 2
wall thickness (mm): 240

Rubber inlays