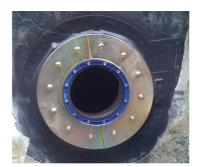

#### **Scope of delivery:**

- 1 piece Fixed/loose flange wall sleeve
- Fastenings for concrete
- Bolts and nuts
- 2 pieces closing covers

#### **Material:**

- Fixed/loose flange wall sleeve steel galvanised (gv)
- Wall sleeve: plastic PVC-U
- Closing cover: PE
- Bolts and nuts: steel galvanised (gv)

# **Tightness:**

• gastight and watertight

Wall sleeve ID (mm) D1: 150
Fixed flange OD (mm) D2: 475
Loose flange OD (mm) D3: 465
Wall sleeve wall thickness (mm) S: 2
wall thickness (mm): 240

Rubber inlays