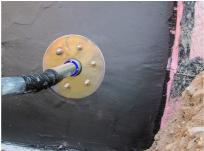

# Fixed/loose flange wall sleeve galvanised

for setting in concrete for black tank

# FLFE1x200/400 DIN18533 St-A3C

: 3030353478, GTIN: 4052487227049

For setting in concrete or mortar in walls, ceilings or floors.

## **Application range:**

• DIN 18533 W2.1-E, DIN 18533 W2.2-E

# **Tightness:**

• gastight and watertight

Wall sleeve ID (mm) D1: 200
Fixed flange OD (mm) D2: 530
Loose flange OD (mm) D3: 520
Wall sleeve wall thickness (mm) 2
wall thickness (mm): 400

Rubber inlays