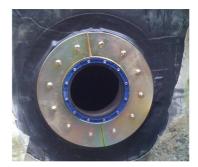

### **Scope of delivery:**

- 1 piece Fixed/loose flange wall sleeve
- Fastenings for concrete
- Bolts and nuts
- 2 pieces closing covers

#### **Material:**

- Fixed/loose flange wall sleeve steel galvanised (gv)
- Wall sleeve: plastic PVC-U
- Closing cover: PE
- Bolts and nuts: steel galvanised (gv)