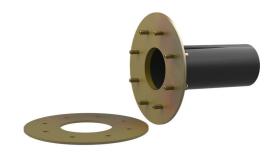

# Fixed/loose flange wall sleeve galvanised

for setting in concrete for black tank

# **Advantages:**

- flexible wall thickness adjustment thanks to plastic wall sleeve
- Installation flush with formwork

### **Scope of delivery:**

- 1 piece Fixed/loose flange wall sleeve
- Fastenings for concrete
- Bolts and nuts
- 2 pieces closing covers

#### **Dimensions:**

- for wall thicknesses of up to 500 mm
- Design according to DIN 18533 includes: underground structural components
- Standard fixed flange Øa equal to the relevant wall sleeve Øi + approx. 330 mm (for one passage)

#### **Material:**

- Fixed/loose flange wall sleeve steel galvanised (gv)
- Wall sleeve: plastic PVC-U
- Closing cover: PE
- Bolts and nuts: steel galvanised (gv)