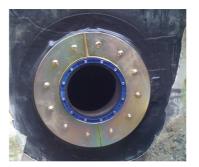

### **Tightness:**

• gastight and watertight

Wall sleeve ID (mm) D1: 200
Fixed flange OD (mm) D2: 530
Loose flange OD (mm) D3: 520
Wall sleeve wall thickness (mm) 2
wall thickness (mm): 300

Rubber inlays