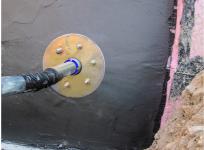

# Fixed/loose flange wall sleeve galvanised

for setting in concrete for black tank

## FLFE1x200/0/300 DIN18533 St-A3C

: 3030353476, GTIN: 4052487227025

For setting in concrete or mortar in walls, ceilings or floors.

#### **Dimensions:**

- for wall thicknesses of up to 500 mm
- Design according to DIN 18533 includes: underground structural components
- Standard fixed flange Øa equal to the relevant wall sleeve Øi + approx. 330 mm (for one passage)