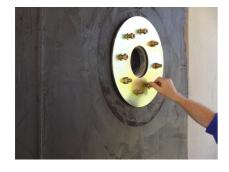

#### **Advantages:**

- flexible wall thickness adjustment thanks to plastic wall sleeve
- Installation flush with formwork

#### **Scope of delivery:**

- 1 piece Fixed/loose flange wall sleeve
- Fastenings for concrete
- Bolts and nuts
- 2 pieces closing covers