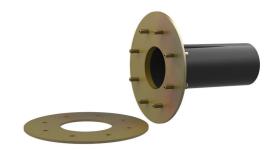

# Fixed/loose flange wall sleeve galvanised

for setting in concrete for black tank

## FLFE1x200/0/300 DIN18533 St-A3C

: 3030353476, GTIN: 4052487227025

For setting in concrete or mortar in walls, ceilings or floors.

#### **Scope of delivery:**

- 1 piece Fixed/loose flange wall sleeve
- Fastenings for concrete
- Bolts and nuts
- 2 pieces closing covers

#### **Material:**

- Fixed/loose flange wall sleeve steel galvanised (gv)
- Wall sleeve: plastic PVC-U
- Closing cover: PE
- Bolts and nuts: steel galvanised (gv)