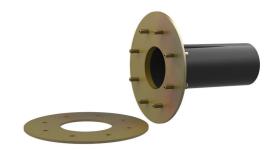

# Fixed/loose flange wall sleeve galvanised

for setting in concrete for black tank

### **Scope of delivery:**

- 1 piece Fixed/loose flange wall sleeve
- Fastenings for concrete
- Bolts and nuts
- 2 pieces closing covers

#### **Dimensions:**

- for wall thicknesses of up to 500 mm
- Design according to DIN 18533 includes: underground structural components
- Standard fixed flange Øa equal to the relevant wall sleeve Øi + approx. 330 mm (for one passage)

#### **Material:**

- Fixed/loose flange wall sleeve steel galvanised (gv)
- Wall sleeve: plastic PVC-U
- Closing cover: PE
- Bolts and nuts: steel galvanised (gv)