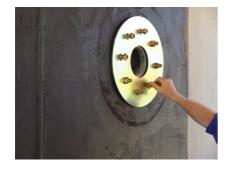

# **Advantages:**

- flexible wall thickness adjustment thanks to plastic wall sleeve
- Installation flush with formwork

### **Scope of delivery:**

- 1 piece Fixed/loose flange wall sleeve
- Fastenings for concrete
- Bolts and nuts
- 2 pieces closing covers