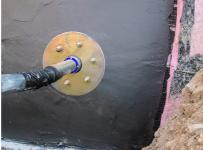

# FLFE1x200/250 DIN18533 St-A3C

: 3030353475, GTIN: 4052487227018

For setting in concrete or mortar in walls, ceilings or floors.

## **Application range:**

• DIN 18533 W2.1-E, DIN 18533 W2.2-E