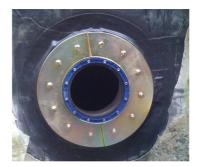

# **Tightness:**

• gastight and watertight

Wall sleeve ID (mm) D1: 200
Fixed flange OD (mm) D2: 530
Loose flange OD (mm) D3: 520
Wall sleeve wall thickness (mm) 2
wall thickness (mm): 250

Rubber inlays