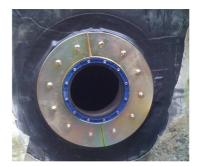

#### **Material:**

- Fixed/loose flange wall sleeve steel galvanised (gv)
- Wall sleeve: plastic PVC-U
- Closing cover: PE
- Bolts and nuts: steel galvanised (gv)

### **Tightness:**

• gastight and watertight

Wall sleeve ID (mm) D1: 100

Fixed flange OD (mm) D2: 425

Loose flange OD (mm) D3: 415

Wall sleeve wall thickness (mm) 2

wall thickness (mm): 500

Rubber inlays