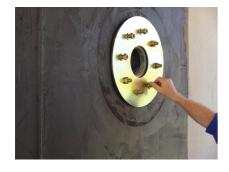

#### **Advantages:**

- flexible wall thickness adjustment thanks to plastic wall sleeve
- Installation flush with formwork

#### **Scope of delivery:**

- 1 piece Fixed/loose flange wall sleeve
- Fastenings for concrete
- Bolts and nuts
- 2 pieces closing covers

#### **Dimensions:**

- for wall thicknesses of up to 500 mm
- Design according to DIN 18533 includes: underground structural components
- Standard fixed flange Øa equal to the relevant wall sleeve Øi + approx. 330 mm (for one passage)