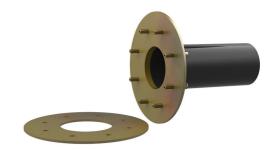

# Fixed/loose flange wall sleeve galvanised

for setting in concrete for black tank

## FLFE1x100/0/500 DIN18533 St-A3C

: 2500420118, GTIN: 4052487136235

For setting in concrete or mortar in walls, ceilings or floors.

#### **Scope of delivery:**

- 1 piece Fixed/loose flange wall sleeve
- Fastenings for concrete
- Bolts and nuts
- 2 pieces closing covers

#### **Material:**

- Fixed/loose flange wall sleeve steel galvanised (gv)
- Wall sleeve: plastic PVC-U
- Closing cover: PE
- Bolts and nuts: steel galvanised (gv)