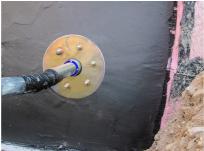

## FLFE1x100/0/500 DIN18533 St-A3C

: 2500420118, GTIN: 4052487136235

For setting in concrete or mortar in walls, ceilings or floors.

#### **Dimensions:**

- for wall thicknesses of up to 500 mm
- Design according to DIN 18533 includes: underground structural components
- Standard fixed flange Øa equal to the relevant wall sleeve Øi + approx. 330 mm (for one passage)

### **Tightness:**

• gastight and watertight

Wall sleeve ID (mm) D1: 100

Fixed flange OD (mm) D2: 425

Loose flange OD (mm) D3: 415

Wall sleeve wall thickness (mm) 2

wall thickness (mm): 500

Rubber inlays