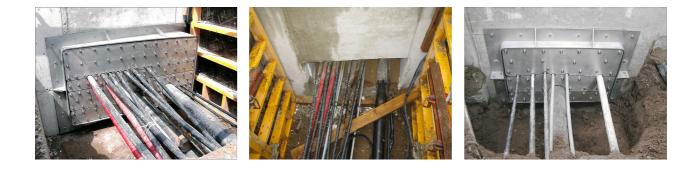

# FAG1x450/80 A2

: 910990002, GTIN: 4052487021289

For dowelling through existing recesses/break-throughs in walls or floor slabs for media lines that have already been laid.

#### **Advantages:**

- Split design for media lines that have already been laid
- Tailor-made designs can also be produced
- Also available with multiple entries and in a variety of diameters