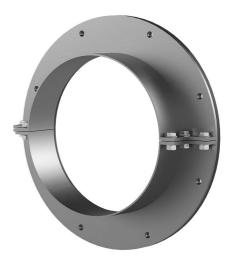

## Stainless steel flange split for retrofit dowelling

# FAG1x450/80 A2

: 910990002, GTIN: 4052487021289

For dowelling through existing recesses/break-throughs in walls or floor slabs for media lines that have already been laid.

#### **Advantages:**

- Split design for media lines that have already been laid
- Tailor-made designs can also be produced
- Also available with multiple entries and in a variety of diameters

#### Scope of delivery:

- 1 piece Stainless steel flange
- 1 piece surface seal
- Fastenings

#### **Dimensions:**

- Standard flange dimensions OD or □a equivalent to the corresponding wall sleeve ID + approx. 150 mm (for one entry, see the brochure for detailed information)
- Standard upper length: 80 mm

#### **Material:**

- Flange: stainless steel V2A (AISI 304L) or V4A (AISI 316L)
- Surface seal: EPDM
- Fastenings: stainless steel V4A (AISI 316L)

Wall sleeve Øi (mm):450Wall sleeve wall thickness (mm) S:3Flange standard dimensions<br/>(mm):600