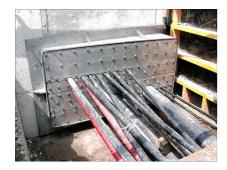

# FAG1x250/80 A2

: 910970000, GTIN: 4052487021241

For dowelling through existing recesses/break-throughs in walls or floor slabs for media lines that have already been laid.

#### **Advantages:**

- Split design for media lines that have already been laid
- Tailor-made designs can also be produced
- Also available with multiple entries and in a variety of diameters