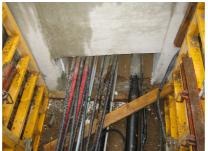

# FAG1x250/80 A2

: 910970000, GTIN: 4052487021241

For dowelling through existing recesses/break-throughs in walls or floor slabs for media lines that have already been laid.

#### **Advantages:**

- Split design for media lines that have already been laid
- Tailor-made designs can also be produced
- Also available with multiple entries and in a variety of diameters