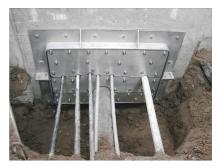

# FAG1x250/80 A2

: 910970000, GTIN: 4052487021241

For dowelling through existing recesses/break-throughs in walls or floor slabs for media lines that have already been laid.

#### **Advantages:**

- Split design for media lines that have already been laid
- Tailor-made designs can also be produced
- Also available with multiple entries and in a variety of diameters

#### **Scope of delivery:**

- 1 piece Stainless steel flange
- 1 piece surface seal
- Fastenings