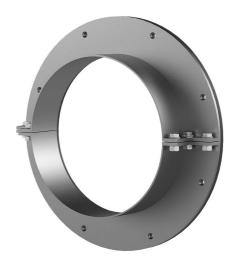

# Stainless steel flange split

### for retrofit dowelling

# FAG1x250/80 A2

: 910970000, GTIN: 4052487021241

For dowelling through existing recesses/break-throughs in walls or floor slabs for media lines that have already been laid.

#### **Advantages:**

- Split design for media lines that have already been laid
- Tailor-made designs can also be produced
- Also available with multiple entries and in a variety of diameters

#### **Scope of delivery:**

- 1 piece Stainless steel flange
- 1 piece surface seal
- Fastenings

#### **Dimensions:**

- Standard flange dimensions OD or □a equivalent to the corresponding wall sleeve ID + approx. 150 mm (for one entry, see the brochure for detailed information)
- Standard upper length: 80 mm

#### **Material:**

- Flange: stainless steel V2A (AISI 304L) or V4A (AISI 316L)
- Surface seal: EPDM
- Fastenings: stainless steel V4A (AISI 316L)

Wall sleeve Øi (mm): 250
Wall sleeve wall thickness (mm) S: 2
Flange standard dimensions (mm): 400