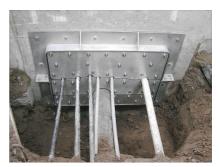

# FAG1x500/80 A2

: 910990003, GTIN: 4052487021296

For dowelling through existing recesses/break-throughs in walls or floor slabs for media lines that have already been laid.

#### **Advantages:**

- Split design for media lines that have already been laid
- Tailor-made designs can also be produced
- Also available with multiple entries and in a variety of diameters

### **Scope of delivery:**

- 1 piece Stainless steel flange
- 1 piece surface seal
- Fastenings