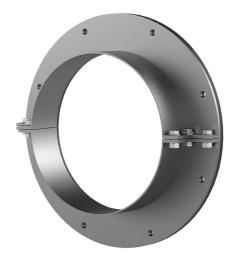

# Stainless steel flange split

#### for retrofit dowelling

# FAG1x500/80 A2

: 910990003, GTIN: 4052487021296

For dowelling through existing recesses/break-throughs in walls or floor slabs for media lines that have already been laid.

#### **Material:**

- Flange: stainless steel V2A (AISI 304L) or V4A (AISI 316L)
- Surface seal: EPDM
- Fastenings: stainless steel V4A (AISI 316L)

Wall sleeve Øi (mm): 500
Wall sleeve wall thickness (mm) S: 4
Flange standard dimensions (mm): 650