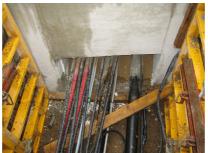

# FAG1x500/80 A2

: 910990003, GTIN: 4052487021296

For dowelling through existing recesses/break-throughs in walls or floor slabs for media lines that have already been laid.

#### **Advantages:**

- Split design for media lines that have already been laid
- Tailor-made designs can also be produced
- Also available with multiple entries and in a variety of diameters