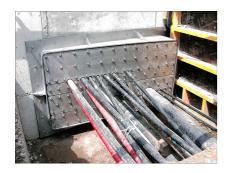

# FAG1x500/80 A2

: 910990003, GTIN: 4052487021296

For dowelling through existing recesses/break-throughs in walls or floor slabs for media lines that have already been laid.

#### **Advantages:**

- Split design for media lines that have already been laid
- Tailor-made designs can also be produced
- Also available with multiple entries and in a variety of diameters

### **Scope of delivery:**

- 1 piece Stainless steel flange
- 1 piece surface seal
- Fastenings