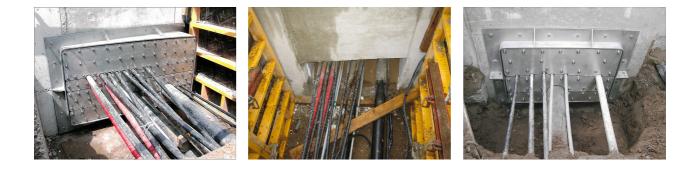

# FAG1x400/80 A2

: 910990000, GTIN: 4052487021272

For dowelling through existing recesses/break-throughs in walls or floor slabs for media lines that have already been laid.

### **Application range:**

- DIN 18533 W1-E, DIN 18533 W2.1-E
- Waterproof concrete stress class 1, waterproof concrete stress class 2