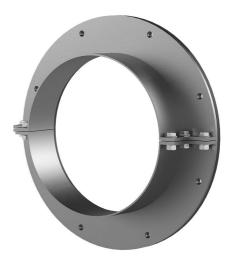

## Stainless steel flange split for retrofit dowelling

# FAG1x400/80 A2

: 910990000, GTIN: 4052487021272

For dowelling through existing recesses/break-throughs in walls or floor slabs for media lines that have already been laid.

#### **Advantages:**

- Split design for media lines that have already been laid
- Tailor-made designs can also be produced
- Also available with multiple entries and in a variety of diameters

#### Scope of delivery:

- 1 piece Stainless steel flange
- 1 piece surface seal
- Fastenings

#### **Dimensions:**

- Standard flange dimensions OD or □a equivalent to the corresponding wall sleeve ID + approx. 150 mm (for one entry, see the brochure for detailed information)
- Standard upper length: 80 mm

#### **Material:**

- Flange: stainless steel V2A (AISI 304L) or V4A (AISI 316L)
- Surface seal: EPDM
- Fastenings: stainless steel V4A (AISI 316L)

Wall sleeve Øi (mm):400Wall sleeve wall thickness (mm) S:3Flange standard dimensions<br/>(mm):550