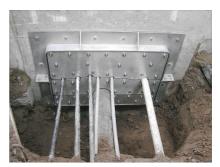

# FAG1x350/80 A2

: 910983500, GTIN: 4052487021265

For dowelling through existing recesses/break-throughs in walls or floor slabs for media lines that have already been laid.

#### **Advantages:**

- Split design for media lines that have already been laid
- Tailor-made designs can also be produced
- Also available with multiple entries and in a variety of diameters

### **Scope of delivery:**

- 1 piece Stainless steel flange
- 1 piece surface seal
- Fastenings

#### **Material:**

- Flange: stainless steel V2A (AISI 304L) or V4A (AISI 316L)
- Surface seal: EPDM
- Fastenings: stainless steel V4A (AISI 316L)

Wall sleeve Øi (mm): 350
Wall sleeve wall thickness (mm) S: 3
Flange standard dimensions (mm): 500