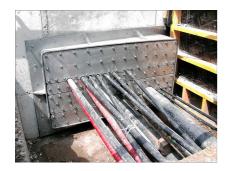

# FAG1x350/80 A2

: 910983500, GTIN: 4052487021265

For dowelling through existing recesses/break-throughs in walls or floor slabs for media lines that have already been laid.

#### **Advantages:**

- Split design for media lines that have already been laid
- Tailor-made designs can also be produced
- Also available with multiple entries and in a variety of diameters

#### **Dimensions:**

- Standard flange dimensions OD or □a equivalent to the corresponding wall sleeve ID + approx. 150 mm (for one entry, see the brochure for detailed information)
- Standard upper length: 80 mm