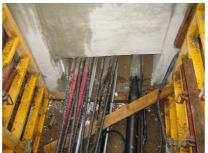

# FAG1x350/80 A2

: 910983500, GTIN: 4052487021265

For dowelling through existing recesses/break-throughs in walls or floor slabs for media lines that have already been laid.

#### **Advantages:**

- Split design for media lines that have already been laid
- Tailor-made designs can also be produced
- Also available with multiple entries and in a variety of diameters