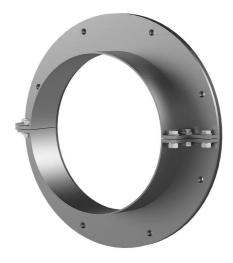

# Stainless steel flange split

#### for retrofit dowelling

# FAG1x350/80 A2

: 910983500, GTIN: 4052487021265

For dowelling through existing recesses/break-throughs in walls or floor slabs for media lines that have already been laid.

### **Scope of delivery:**

- 1 piece Stainless steel flange
- 1 piece surface seal
- Fastenings

#### **Material:**

- Flange: stainless steel V2A (AISI 304L) or V4A (AISI 316L)
- Surface seal: EPDM
- Fastenings: stainless steel V4A (AISI 316L)

Wall sleeve Øi (mm): 350
Wall sleeve wall thickness (mm) S: 3
Flange standard dimensions (mm): 500