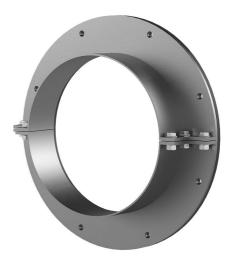

## Stainless steel flange split for retrofit dowelling

# FAG1x300/80 A2

: 910980000, GTIN: 4052487021258

For dowelling through existing recesses/break-throughs in walls or floor slabs for media lines that have already been laid.

#### **Advantages:**

- Split design for media lines that have already been laid
- Tailor-made designs can also be produced
- Also available with multiple entries and in a variety of diameters

#### Scope of delivery:

- 1 piece Stainless steel flange
- 1 piece surface seal
- Fastenings

#### **Dimensions:**

- Standard flange dimensions OD or □a equivalent to the corresponding wall sleeve ID + approx. 150 mm (for one entry, see the brochure for detailed information)
- Standard upper length: 80 mm

#### **Material:**

- Flange: stainless steel V2A (AISI 304L) or V4A (AISI 316L)
- Surface seal: EPDM
- Fastenings: stainless steel V4A (AISI 316L)

Wall sleeve Øi (mm):300Wall sleeve wall thickness (mm) S:2Flange standard dimensions<br/>(mm):450