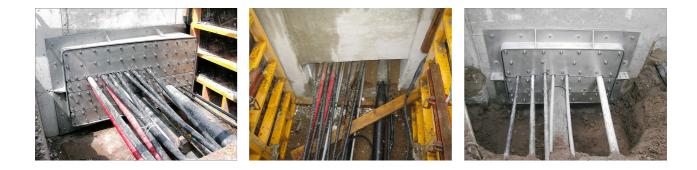

# FAG1x300/80 A2

: 910980000, GTIN: 4052487021258

For dowelling through existing recesses/break-throughs in walls or floor slabs for media lines that have already been laid.

#### **Advantages:**

- Split design for media lines that have already been laid
- Tailor-made designs can also be produced
- Also available with multiple entries and in a variety of diameters