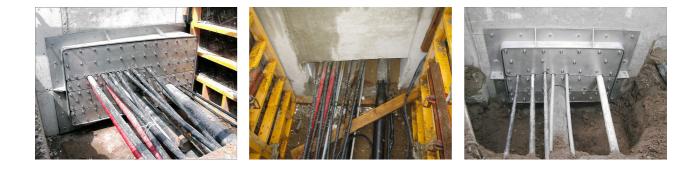

# FAG1x200/80 A2

: 910960000, GTIN: 4052487021234

For dowelling through existing recesses/break-throughs in walls or floor slabs for media lines that have already been laid.

#### **Advantages:**

- Split design for media lines that have already been laid
- Tailor-made designs can also be produced
- Also available with multiple entries and in a variety of diameters

### **Application range:**

- DIN 18533 W1-E, DIN 18533 W2.1-E
- Waterproof concrete stress class 1, waterproof concrete stress class 2