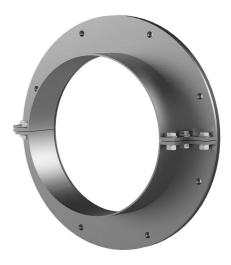

## Stainless steel flange split for retrofit dowelling

# FAG1x200/80 A2

: 910960000, GTIN: 4052487021234

For dowelling through existing recesses/break-throughs in walls or floor slabs for media lines that have already been laid.

#### **Advantages:**

- Split design for media lines that have already been laid
- Tailor-made designs can also be produced
- Also available with multiple entries and in a variety of diameters

#### Scope of delivery:

- 1 piece Stainless steel flange
- 1 piece surface seal
- Fastenings

#### **Dimensions:**

- Standard flange dimensions OD or □a equivalent to the corresponding wall sleeve ID + approx. 150 mm (for one entry, see the brochure for detailed information)
- Standard upper length: 80 mm

#### **Material:**

- Flange: stainless steel V2A (AISI 304L) or V4A (AISI 316L)
- Surface seal: EPDM
- Fastenings: stainless steel V4A (AISI 316L)

Wall sleeve Øi (mm):200Wall sleeve wall thickness (mm) S:2Flange standard dimensions<br/>(mm):350