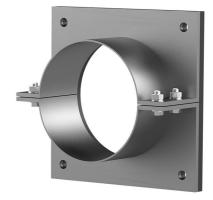

# Stainless steel flange split

### for retrofit dowelling

# FAG1x80/80 A2

: 910910000, GTIN: 4052487021180

For dowelling through existing recesses/break-throughs in walls or floor slabs for media lines that have already been laid.

#### **Scope of delivery:**

- 1 piece Stainless steel flange
- 1 piece surface seal
- Fastenings

#### **Dimensions:**

- Standard flange dimensions OD or □a equivalent to the corresponding wall sleeve ID + approx. 150 mm (for one entry, see the brochure for detailed information)
- Standard upper length: 80 mm

#### **Material:**

- Flange: stainless steel V2A (AISI 304L) or V4A (AISI 316L)
- Surface seal: EPDM
- Fastenings: stainless steel V4A (AISI 316L)

Wall sleeve Øi (mm): 80
Wall sleeve wall thickness (mm) S: 2
Flange standard dimensions (mm): 170