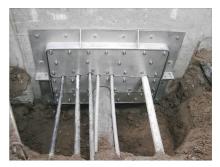

# FAG1x80/80 A2

: 910910000, GTIN: 4052487021180

For dowelling through existing recesses/break-throughs in walls or floor slabs for media lines that have already been laid.

## **Advantages:**

- Split design for media lines that have already been laid
- Tailor-made designs can also be produced
- Also available with multiple entries and in a variety of diameters