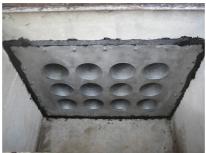

# FA1x500/80/0 A2

: 910900003, GTIN: 4052487021135

For dowelling through existing recesses/break-throughs in walls or floor slabs.

#### **Advantages:**

- Tailor-made designs can also be produced
- Also available with multiple entries and in a variety of diameters