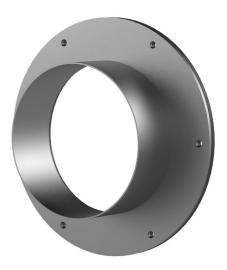

# **Stainless steel flange**

### for retrofit dowelling

# FA1x500/80/0 A2

: 910900003, GTIN: 4052487021135

For dowelling through existing recesses/break-throughs in walls or floor slabs.

#### **Dimensions:**

- Standard flange dimensions OD or □a equivalent to the corresponding wall sleeve ID + approx. 150 mm (for one entry, see the brochure for detailed information)
- Standard upper length: 80 mm

#### **Material:**

- Flange: stainless steel V2A (AISI 304L) or V4A (AISI 316L)
- Surface seal: EPDM
- Fastenings: stainless steel V4A (AISI 316L)

Wall sleeve Øi (mm): 500
Wall sleeve wall thickness (mm) S: 4
Flange standard dimensions (mm): 650