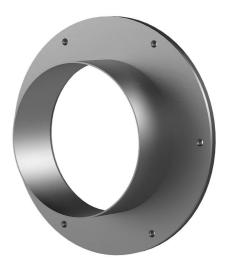

# **Stainless steel flange**

### for retrofit dowelling

# FA1x400/80/0 A2

: 910900000, GTIN: 4052487021111

For dowelling through existing recesses/break-throughs in walls or floor slabs.

#### **Dimensions:**

- Standard flange dimensions OD or □a equivalent to the corresponding wall sleeve ID + approx. 150 mm (for one entry, see the brochure for detailed information)
- Standard upper length: 80 mm

#### **Material:**

- Flange: stainless steel V2A (AISI 304L) or V4A (AISI 316L)
- Surface seal: EPDM
- Fastenings: stainless steel V4A (AISI 316L)

Wall sleeve Øi (mm): 400
Wall sleeve wall thickness (mm) S: 3
Flange standard dimensions (mm): 550