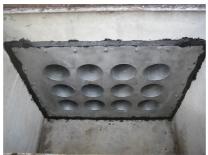

# FA1x400/80/0 A2

: 910900000, GTIN: 4052487021111

For dowelling through existing recesses/break-throughs in walls or floor slabs.

## **Application range:**

- DIN 18533 W1-E, DIN 18533 W2.1-E
- Waterproof concrete stress class 1, waterproof concrete stress class 2