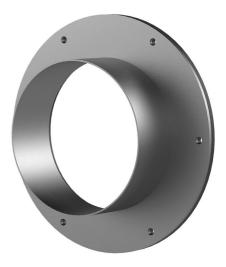

# Stainless steel flange for retrofit dowelling

# FA1x250/80/0 A2

: 910880000, GTIN: 4052487021081

For dowelling through existing recesses/break-throughs in walls or floor slabs.

### Scope of delivery:

- 1 piece Stainless steel flange
- 1 piece surface seal
- Fastenings

#### **Dimensions:**

- Standard flange dimensions OD or □a equivalent to the corresponding wall sleeve ID + approx. 150 mm (for one entry, see the brochure for detailed information)
- Standard upper length: 80 mm

### **Material:**

- Flange: stainless steel V2A (AISI 304L) or V4A (AISI 316L)
- Surface seal: EPDM
- Fastenings: stainless steel V4A (AISI 316L)

Wall sleeve Øi (mm):250Wall sleeve wall thickness (mm) S:2Flange standard dimensions<br/>(mm):400