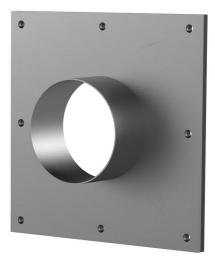

## Stainless steel flange for retrofit dowelling

# FA1x150/80/0 A2

: 910850000, GTIN: 4052487021043

For dowelling through existing recesses/break-throughs in walls or floor slabs.

#### **Advantages:**

- Tailor-made designs can also be produced
- Also available with multiple entries and in a variety of diameters

#### Scope of delivery:

- 1 piece Stainless steel flange
- 1 piece surface seal
- Fastenings

#### **Dimensions:**

- Standard flange dimensions OD or □a equivalent to the corresponding wall sleeve ID + approx. 150 mm (for one entry, see the brochure for detailed information)
- Standard upper length: 80 mm

#### **Material:**

- Flange: stainless steel V2A (AISI 304L) or V4A (AISI 316L)
- Surface seal: EPDM
- Fastenings: stainless steel V4A (AISI 316L)

Wall sleeve Øi (mm):150Wall sleeve wall thickness (mm) S:2Flange standard dimensions<br/>(mm):225