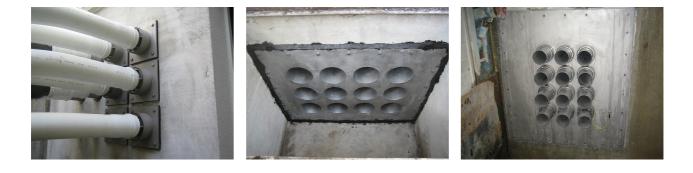

#### **Advantages:**

- Tailor-made designs can also be produced
- Also available with multiple entries and in a variety of diameters

#### **Dimensions:**

- Standard flange dimensions OD or □a equivalent to the corresponding wall sleeve ID + approx. 150 mm (for one entry, see the brochure for detailed information)
- Standard upper length: 80 mm