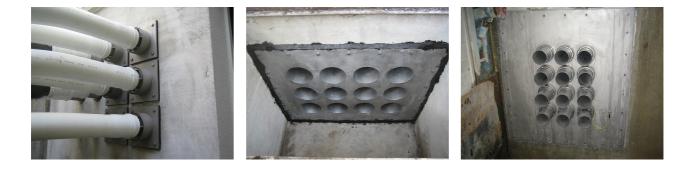

# Stainless steel flange for retrofit dowelling

# FA1x350/80/0 A2

: 910893500, GTIN: 4052487021104

For dowelling through existing recesses/break-throughs in walls or floor slabs.

#### **Advantages:**

- Tailor-made designs can also be produced
- Also available with multiple entries and in a variety of diameters