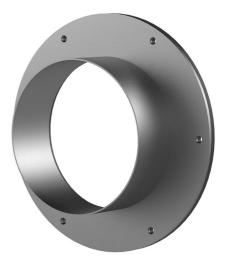

# Stainless steel flange for retrofit dowelling

# FA1x350/80/0 A2

: 910893500, GTIN: 4052487021104

For dowelling through existing recesses/break-throughs in walls or floor slabs.

#### **Dimensions:**

- Standard flange dimensions OD or □a equivalent to the corresponding wall sleeve ID + approx. 150 mm (for one entry, see the brochure for detailed information)
- Standard upper length: 80 mm

### **Material:**

- Flange: stainless steel V2A (AISI 304L) or V4A (AISI 316L)
- Surface seal: EPDM
- Fastenings: stainless steel V4A (AISI 316L)

Wall sleeve Øi (mm):350Wall sleeve wall thickness (mm) S:3Flange standard dimensions<br/>(mm):500