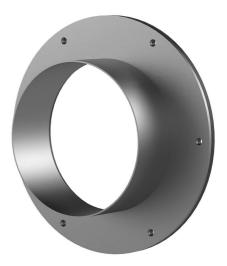

# **Stainless steel flange**

### for retrofit dowelling

# FA1x200/80/0 A2

: 910870000, GTIN: 4052487021067

For dowelling through existing recesses/break-throughs in walls or floor slabs.

#### **Dimensions:**

- Standard flange dimensions OD or □a equivalent to the corresponding wall sleeve ID + approx. 150 mm (for one entry, see the brochure for detailed information)
- Standard upper length: 80 mm

#### **Material:**

- Flange: stainless steel V2A (AISI 304L) or V4A (AISI 316L)
- Surface seal: EPDM
- Fastenings: stainless steel V4A (AISI 316L)

Wall sleeve Øi (mm): 200
Wall sleeve wall thickness (mm) S: 2
Flange standard dimensions (mm): 350