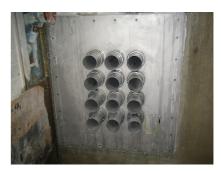

# FA1x200/80/0 A2

: 910870000, GTIN: 4052487021067

For dowelling through existing recesses/break-throughs in walls or floor slabs.

#### **Advantages:**

- Tailor-made designs can also be produced
- Also available with multiple entries and in a variety of diameters

#### **Scope of delivery:**

- 1 piece Stainless steel flange
- 1 piece surface seal
- Fastenings