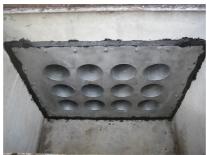

# FA1x200/80/0 A2

: 910870000, GTIN: 4052487021067

For dowelling through existing recesses/break-throughs in walls or floor slabs.

#### **Advantages:**

- Tailor-made designs can also be produced
- Also available with multiple entries and in a variety of diameters

#### **Scope of delivery:**

- 1 piece Stainless steel flange
- 1 piece surface seal
- Fastenings