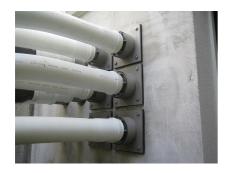

# FA1x200/80/0 A2

: 910870000, GTIN: 4052487021067

For dowelling through existing recesses/break-throughs in walls or floor slabs.

#### **Advantages:**

- Tailor-made designs can also be produced
- Also available with multiple entries and in a variety of diameters

#### **Scope of delivery:**

- 1 piece Stainless steel flange
- 1 piece surface seal
- Fastenings