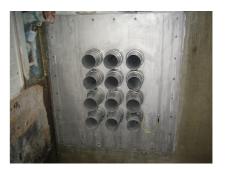

# FA1x125/80/0 A2

: 910840000, GTIN: 4052487021036

For dowelling through existing recesses/break-throughs in walls or floor slabs.

#### **Advantages:**

- Tailor-made designs can also be produced
- Also available with multiple entries and in a variety of diameters

#### **Scope of delivery:**

- 1 piece Stainless steel flange
- 1 piece surface seal
- Fastenings