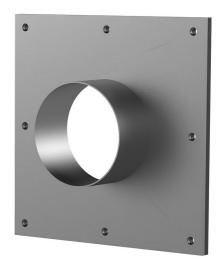

# **Stainless steel flange**

### for retrofit dowelling

# FA1x125/80/0 A2

: 910840000, GTIN: 4052487021036

For dowelling through existing recesses/break-throughs in walls or floor slabs.

#### **Dimensions:**

- Standard flange dimensions OD or □a equivalent to the corresponding wall sleeve ID + approx. 150 mm (for one entry, see the brochure for detailed information)
- Standard upper length: 80 mm

#### **Material:**

- Flange: stainless steel V2A (AISI 304L) or V4A (AISI 316L)
- Surface seal: EPDM
- Fastenings: stainless steel V4A (AISI 316L)

Wall sleeve Øi (mm): 125
Wall sleeve wall thickness (mm) S: 2
Flange standard dimensions (mm): 205