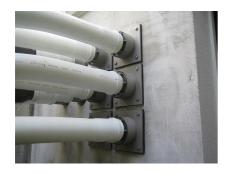

# FA1x125/80/0 A2

: 910840000, GTIN: 4052487021036

For dowelling through existing recesses/break-throughs in walls or floor slabs.

#### **Advantages:**

- Tailor-made designs can also be produced
- Also available with multiple entries and in a variety of diameters

#### **Scope of delivery:**

- 1 piece Stainless steel flange
- 1 piece surface seal
- Fastenings