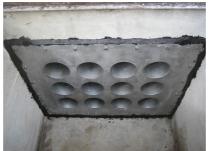

# FA1x125/80/0 A2

: 910840000, GTIN: 4052487021036

For dowelling through existing recesses/break-throughs in walls or floor slabs.

#### **Advantages:**

- Tailor-made designs can also be produced
- Also available with multiple entries and in a variety of diameters