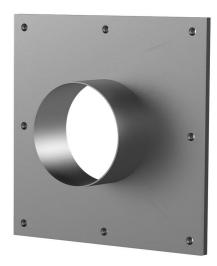

# **Stainless steel flange**

### for retrofit dowelling

# FA1x100/80/0 A2

: 910830000, GTIN: 4052487021029

For dowelling through existing recesses/break-throughs in walls or floor slabs.

#### **Dimensions:**

- Standard flange dimensions OD or □a equivalent to the corresponding wall sleeve ID + approx. 150 mm (for one entry, see the brochure for detailed information)
- Standard upper length: 80 mm

#### **Material:**

- Flange: stainless steel V2A (AISI 304L) or V4A (AISI 316L)
- Surface seal: EPDM
- Fastenings: stainless steel V4A (AISI 316L)

Wall sleeve Øi (mm): 100
Wall sleeve wall thickness (mm) S: 2
Flange standard dimensions (mm): 185