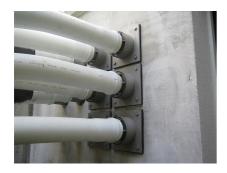

# FA1x100/80/0 A2

: 910830000, GTIN: 4052487021029

For dowelling through existing recesses/break-throughs in walls or floor slabs.

#### **Advantages:**

- Tailor-made designs can also be produced
- Also available with multiple entries and in a variety of diameters

#### **Scope of delivery:**

- 1 piece Stainless steel flange
- 1 piece surface seal
- Fastenings