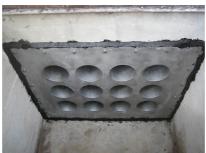

# FA1x100/80/0 A2

: 910830000, GTIN: 4052487021029

For dowelling through existing recesses/break-throughs in walls or floor slabs.

#### **Advantages:**

- Tailor-made designs can also be produced
- Also available with multiple entries and in a variety of diameters

#### **Scope of delivery:**

- 1 piece Stainless steel flange
- 1 piece surface seal
- Fastenings