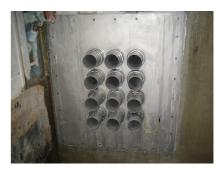

# FA1x100/80/0 A2

: 910830000, GTIN: 4052487021029

For dowelling through existing recesses/break-throughs in walls or floor slabs.

#### **Advantages:**

- Tailor-made designs can also be produced
- Also available with multiple entries and in a variety of diameters

#### **Scope of delivery:**

- 1 piece Stainless steel flange
- 1 piece surface seal
- Fastenings