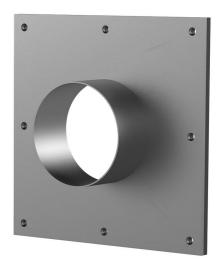

# **Stainless steel flange**

### for retrofit dowelling

# FA1x80/80/0 A2

: 910820000, GTIN: 4052487021012

For dowelling through existing recesses/break-throughs in walls or floor slabs.

#### **Advantages:**

- Tailor-made designs can also be produced
- Also available with multiple entries and in a variety of diameters

#### **Scope of delivery:**

- 1 piece Stainless steel flange
- 1 piece surface seal
- Fastenings

#### **Dimensions:**

- Standard flange dimensions OD or □a equivalent to the corresponding wall sleeve ID + approx. 150 mm (for one entry, see the brochure for detailed information)
- Standard upper length: 80 mm

#### **Material:**

- Flange: stainless steel V2A (AISI 304L) or V4A (AISI 316L)
- Surface seal: EPDM
- Fastenings: stainless steel V4A (AISI 316L)

Wall sleeve Øi (mm): 80
Wall sleeve wall thickness (mm) S: 2
Flange standard dimensions (mm): 170