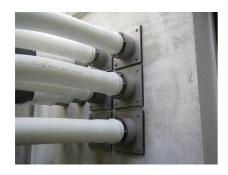

# FA1x80/80/0 A2

: 910820000, GTIN: 4052487021012

For dowelling through existing recesses/break-throughs in walls or floor slabs.

#### **Advantages:**

- Tailor-made designs can also be produced
- Also available with multiple entries and in a variety of diameters

#### **Dimensions:**

- Standard flange dimensions OD or □a equivalent to the corresponding wall sleeve ID + approx. 150 mm (for one entry, see the brochure for detailed information)
- Standard upper length: 80 mm