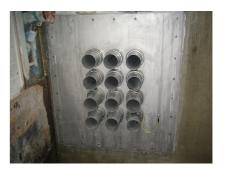

# FA1x80/80/0 A2

: 910820000, GTIN: 4052487021012

For dowelling through existing recesses/break-throughs in walls or floor slabs.

#### **Advantages:**

- Tailor-made designs can also be produced
- Also available with multiple entries and in a variety of diameters

#### **Dimensions:**

- Standard flange dimensions OD or □a equivalent to the corresponding wall sleeve ID + approx. 150 mm (for one entry, see the brochure for detailed information)
- Standard upper length: 80 mm