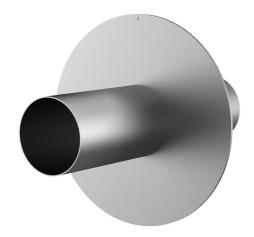

# Stainless steel wall sleeve with puddle flange

for setting in concrete

FUM1x800/183/182 A2

: 912500365, GTIN: 4052487137614

Puddle flange serves as water barrier and creates a force-fit connection.

#### **Dimensions:**

• Flange OD equivalent to the corresponding wall sleeve ID + approx. 210 mm (for one entry, see the brochure for detailed information)

## **Tightness:**

• gastight and watertight

Wall sleeve Øi (mm): 800
External diameter of flange (mm): 1008
Wall sleeve wall thickness (mm) 4
S: 4
Lenght (mm): 365

Tel. +49 7322 1333-0

Fax +49 7322 1333-999