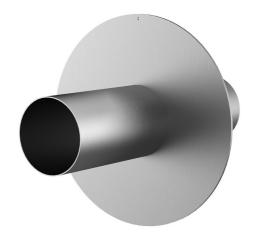

# Stainless steel wall sleeve with puddle flange

for setting in concrete

FUM1x700/200/200 A2

: 912490400, GTIN: 4052487022262

Puddle flange serves as water barrier and creates a force-fit connection.

#### **Dimensions:**

• Flange OD equivalent to the corresponding wall sleeve ID + approx. 210 mm (for one entry, see the brochure for detailed information)

## **Tightness:**

• gastight and watertight

Wall sleeve Øi (mm): 700
External diameter of flange (mm): 908
Wall sleeve wall thickness (mm) 5: 4
Lenght (mm): 400

Tel. +49 7322 1333-0

Fax +49 7322 1333-999