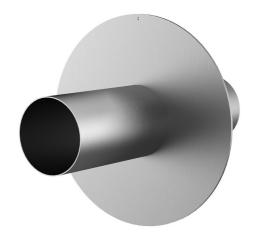

# Stainless steel wall sleeve with puddle flange

for setting in concrete

FUM1x450/200/200 A2

: 912330000, GTIN: 4052487021944

Puddle flange serves as water barrier and creates a force-fit connection.

#### **Dimensions:**

• Flange OD equivalent to the corresponding wall sleeve ID + approx. 210 mm (for one entry, see the brochure for detailed information)

## **Tightness:**

• gastight and watertight

Wall sleeve Øi (mm): 450
External diameter of flange (mm): 656
Wall sleeve wall thickness (mm) S: 400

Tel. +49 7322 1333-0

Fax +49 7322 1333-999