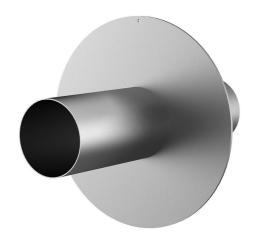

# Stainless steel wall sleeve with puddle flange

for setting in concrete

FUM1x400/100/100 A2

: 912209800, GTIN: 4052487137461

Puddle flange serves as water barrier and creates a force-fit connection.

#### **Dimensions:**

• Flange OD equivalent to the corresponding wall sleeve ID + approx. 210 mm (for one entry, see the brochure for detailed information)

## **Tightness:**

• gastight and watertight

Wall sleeve Øi (mm): 400
External diameter of flange (mm): 606
Wall sleeve wall thickness (mm) S:
Lenght (mm): 200

Tel. +49 7322 1333-0

Fax +49 7322 1333-999