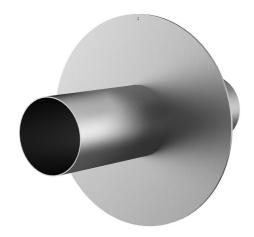

# Stainless steel wall sleeve with puddle flange

for setting in concrete

FUM1x300/150/150 A2

: 912020000, GTIN: 4052487021784

Puddle flange serves as water barrier and creates a force-fit connection.

#### **Dimensions:**

• Flange OD equivalent to the corresponding wall sleeve ID + approx. 210 mm (for one entry, see the brochure for detailed information)

## **Tightness:**

• gastight and watertight

Wall sleeve Øi (mm): 300
External diameter of flange (mm): 504
Wall sleeve wall thickness (mm) 2
S:
Lenght (mm): 300

Tel. +49 7322 1333-0

Fax +49 7322 1333-999