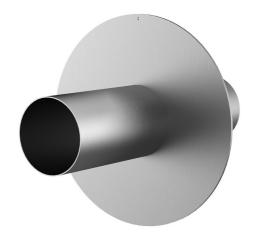

# Stainless steel wall sleeve with puddle flange

for setting in concrete

FUM1x300/120/120 A2

: 912009900, GTIN: 4052487137393

Puddle flange serves as water barrier and creates a force-fit connection.

#### **Dimensions:**

• Flange OD equivalent to the corresponding wall sleeve ID + approx. 210 mm (for one entry, see the brochure for detailed information)

## **Tightness:**

• gastight and watertight

Wall sleeve Øi (mm): 300
External diameter of flange (mm): 504
Wall sleeve wall thickness (mm) 2
S:
Lenght (mm): 240

Tel. +49 7322 1333-0

Fax +49 7322 1333-999