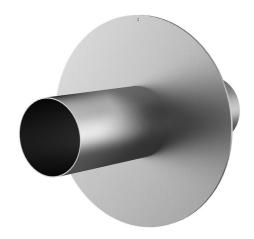

# Stainless steel wall sleeve with puddle flange

for setting in concrete

FUM1x150/250/250 A2

: 911340000, GTIN: 4052487021654

Puddle flange serves as water barrier and creates a force-fit connection.

#### **Dimensions:**

• Flange OD equivalent to the corresponding wall sleeve ID + approx. 210 mm (for one entry, see the brochure for detailed information)

## **Tightness:**

• gastight and watertight

Wall sleeve Øi (mm): 150
External diameter of flange (mm): 354
Wall sleeve wall thickness (mm) 2
S:
Lenght (mm): 500

Tel. +49 7322 1333-0

Fax +49 7322 1333-999