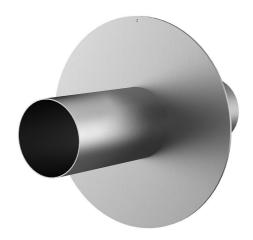

# Stainless steel wall sleeve with puddle flange

for setting in concrete

FUM1x150/125/125 A2

: 911310000, GTIN: 4052487021623

Puddle flange serves as water barrier and creates a force-fit connection.

## **Tightness:**

• gastight and watertight

Wall sleeve Øi (mm): 150
External diameter of flange (mm): 354
Wall sleeve wall thickness (mm) 2
S:
Lenght (mm): 250

Tel. +49 7322 1333-0

Fax +49 7322 1333-999