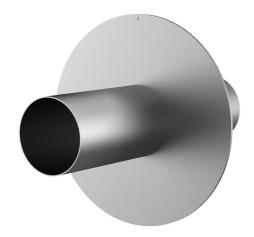

# Stainless steel wall sleeve with puddle flange

for setting in concrete

FUM1x100/200/200 A2

: 911130000, GTIN: 4052487021548

Puddle flange serves as water barrier and creates a force-fit connection.

## **Tightness:**

• gastight and watertight

Wall sleeve Øi (mm): 100
External diameter of flange (mm): 304
Wall sleeve wall thickness (mm) 2
S: 400

Tel. +49 7322 1333-0

Fax +49 7322 1333-999