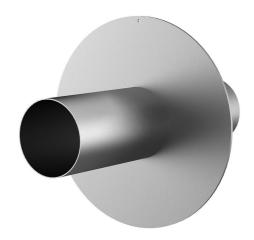

# Stainless steel wall sleeve with puddle flange

for setting in concrete

FUM1x100/150/150 A2

: 911120000, GTIN: 4052487021531

Puddle flange serves as water barrier and creates a force-fit connection.

#### **Dimensions:**

• Flange OD equivalent to the corresponding wall sleeve ID + approx. 210 mm (for one entry, see the brochure for detailed information)

## **Tightness:**

• gastight and watertight

Wall sleeve Øi (mm): 100
External diameter of flange (mm): 304
Wall sleeve wall thickness (mm) 2
S:
Lenght (mm): 300

Tel. +49 7322 1333-0

Fax +49 7322 1333-999