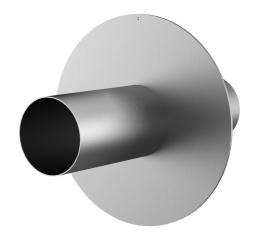

# Stainless steel wall sleeve with puddle flange

for setting in concrete

FUM1x80/100/100 A2

: 911009800, GTIN: 4052487137225

Puddle flange serves as water barrier and creates a force-fit connection.

#### **Dimensions:**

• Flange OD equivalent to the corresponding wall sleeve ID + approx. 210 mm (for one entry, see the brochure for detailed information)

## **Tightness:**

• gastight and watertight

Wall sleeve Øi (mm): 80
External diameter of flange (mm): 284
Wall sleeve wall thickness (mm) 2
S:
Lenght (mm): 200

Tel. +49 7322 1333-0

Fax +49 7322 1333-999