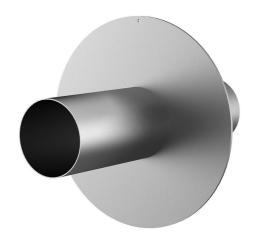

# Stainless steel wall sleeve with puddle flange

for setting in concrete

FUM1x1000/183/182 A2

: 912520365, GTIN: 4052487137669

Puddle flange serves as water barrier and creates a force-fit connection.

#### **Dimensions:**

• Flange OD equivalent to the corresponding wall sleeve ID + approx. 210 mm (for one entry, see the brochure for detailed information)

## **Tightness:**

• gastight and watertight

Wall sleeve Øi (mm): 1000
External diameter of flange (mm): 1208
Wall sleeve wall thickness (mm) 5: 4
Lenght (mm): 365

Tel. +49 7322 1333-0

Fax +49 7322 1333-999