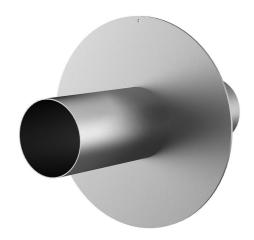

# Stainless steel wall sleeve with puddle flange

for setting in concrete

FUM1x700/183/182 A2

: 912490365, GTIN: 4052487137584

Puddle flange serves as water barrier and creates a force-fit connection.

#### **Dimensions:**

• Flange OD equivalent to the corresponding wall sleeve ID + approx. 210 mm (for one entry, see the brochure for detailed information)

## **Tightness:**

• gastight and watertight

Wall sleeve Øi (mm): 700
External diameter of flange (mm): 908
Wall sleeve wall thickness (mm) 5:
Lenght (mm): 365

Tel. +49 7322 1333-0

Fax +49 7322 1333-999