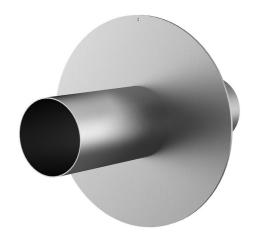

# Stainless steel wall sleeve with puddle flange

for setting in concrete

FUM1x200/100/100 A2

: 911409800, GTIN: 4052487137348

Puddle flange serves as water barrier and creates a force-fit connection.

#### **Dimensions:**

• Flange OD equivalent to the corresponding wall sleeve ID + approx. 210 mm (for one entry, see the brochure for detailed information)

## **Tightness:**

• gastight and watertight

Wall sleeve Øi (mm): 200
External diameter of flange (mm): 404
Wall sleeve wall thickness (mm) 2
S:
Lenght (mm): 200

Tel. +49 7322 1333-0

Fax +49 7322 1333-999