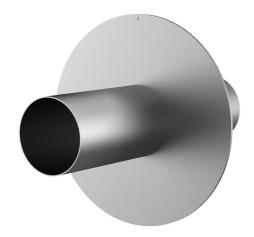

# Stainless steel wall sleeve with puddle flange

for setting in concrete

FUM1x150/100/100 A2

: 911309800, GTIN: 4052487137317

Puddle flange serves as water barrier and creates a force-fit connection.

## **Tightness:**

• gastight and watertight

Wall sleeve Øi (mm): 150
External diameter of flange (mm): 354
Wall sleeve wall thickness (mm) 2
S:
Lenght (mm): 200

Tel. +49 7322 1333-0

Fax +49 7322 1333-999