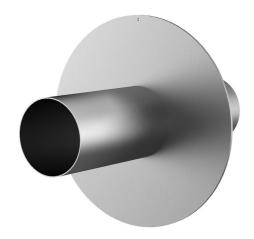

# Stainless steel wall sleeve with puddle flange

for setting in concrete

FUM1x100/100/100 A2

: 911109800, GTIN: 4052487137249

Puddle flange serves as water barrier and creates a force-fit connection.

#### **Dimensions:**

• Flange OD equivalent to the corresponding wall sleeve ID + approx. 210 mm (for one entry, see the brochure for detailed information)

## **Tightness:**

• gastight and watertight

Wall sleeve Øi (mm): 100
External diameter of flange (mm): 304
Wall sleeve wall thickness (mm) 2
S:
Lenght (mm): 200

Tel. +49 7322 1333-0

Fax +49 7322 1333-999