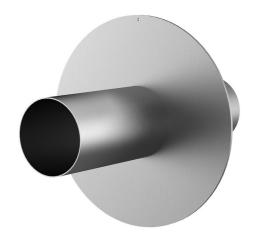

# Stainless steel wall sleeve with puddle flange

for setting in concrete

FUM1x1000/150/150 A2

: 912520300, GTIN: 4052487022439

Puddle flange serves as water barrier and creates a force-fit connection.

#### **Dimensions:**

• Flange OD equivalent to the corresponding wall sleeve ID + approx. 210 mm (for one entry, see the brochure for detailed information)

## **Tightness:**

• gastight and watertight

Wall sleeve Øi (mm): 1000 External diameter of flange (mm): 1208 Wall sleeve wall thickness (mm) 5:

Lenght (mm): 300

Tel. +49 7322 1333-0

Fax +49 7322 1333-999