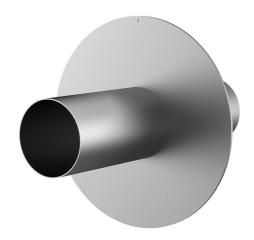

# Stainless steel wall sleeve with puddle flange

for setting in concrete

FUM1x900/100/100 A2

: 912510200, GTIN: 4052487022378

Puddle flange serves as water barrier and creates a force-fit connection.

#### **Dimensions:**

• Flange OD equivalent to the corresponding wall sleeve ID + approx. 210 mm (for one entry, see the brochure for detailed information)

## **Tightness:**

• gastight and watertight

Wall sleeve Øi (mm): 900
External diameter of flange (mm): 1108
Wall sleeve wall thickness (mm) 5: 4
Lenght (mm): 200

Tel. +49 7322 1333-0

Fax +49 7322 1333-999