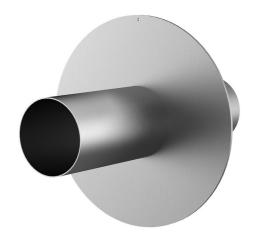

# Stainless steel wall sleeve with puddle flange

for setting in concrete

FUM1x700/100/100 A2

: 912490200, GTIN: 4052487022231

Puddle flange serves as water barrier and creates a force-fit connection.

#### **Dimensions:**

• Flange OD equivalent to the corresponding wall sleeve ID + approx. 210 mm (for one entry, see the brochure for detailed information)

## **Tightness:**

• gastight and watertight

Wall sleeve Øi (mm): 700
External diameter of flange (mm): 908
Wall sleeve wall thickness (mm) 5:
Lenght (mm): 200

Tel. +49 7322 1333-0

Fax +49 7322 1333-999