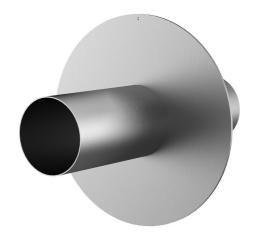

# Stainless steel wall sleeve with puddle flange

for setting in concrete

FUM1x400/150/150 A2

: 912220000, GTIN: 4052487021883

Puddle flange serves as water barrier and creates a force-fit connection.

#### **Dimensions:**

• Flange OD equivalent to the corresponding wall sleeve ID + approx. 210 mm (for one entry, see the brochure for detailed information)

## **Tightness:**

• gastight and watertight

Wall sleeve Øi (mm): 400
External diameter of flange (mm): 606
Wall sleeve wall thickness (mm) S:
Lenght (mm): 300

Tel. +49 7322 1333-0

Fax +49 7322 1333-999