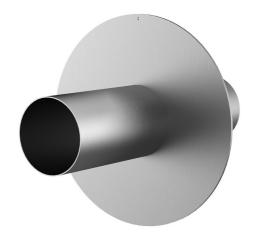

# Stainless steel wall sleeve with puddle flange

for setting in concrete

FUM1x300/250/250 A2

: 912040000, GTIN: 4052487021807

Puddle flange serves as water barrier and creates a force-fit connection.

#### **Dimensions:**

• Flange OD equivalent to the corresponding wall sleeve ID + approx. 210 mm (for one entry, see the brochure for detailed information)

## **Tightness:**

• gastight and watertight

Wall sleeve Øi (mm): 300
External diameter of flange (mm): 504
Wall sleeve wall thickness (mm) 2
S:
Lenght (mm): 500

Tel. +49 7322 1333-0

Fax +49 7322 1333-999