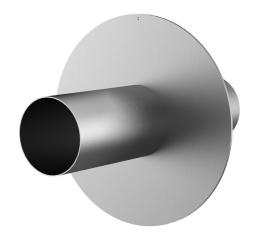

# Stainless steel wall sleeve with puddle flange

for setting in concrete

FUM1x300/125/125 A2

: 912010000, GTIN: 4052487021777

Puddle flange serves as water barrier and creates a force-fit connection.

#### **Dimensions:**

• Flange OD equivalent to the corresponding wall sleeve ID + approx. 210 mm (for one entry, see the brochure for detailed information)

## **Tightness:**

• gastight and watertight

Wall sleeve Øi (mm): 300
External diameter of flange (mm): 504
Wall sleeve wall thickness (mm) 2
S:
Lenght (mm): 250

Tel. +49 7322 1333-0

Fax +49 7322 1333-999